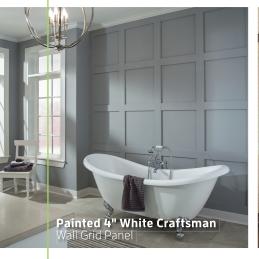

### 040- Craftsman 4"

I/2" x 4" x 8' L Available in all colors

The look of wood without the worry.