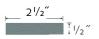

threshold



**4" Crystal White** Wall paneling

#### **Features**

- Wipes clean with soap and water
- Resistant to moisture and insects
- Light weight
- Quick and easy installation
- Stands up to moisture better than wood and MDF mouldings
- Ideal for residential, commercial and multifamily use
- Prefinished does not require painting or staining\*
  - \*While Inteplast Interior Mouldings are prefinished, you can still paint our Crystal White Mouldings with a high quality interior latex paint for a desired color.

#### Colors



**Crystal White** 



Coffee



River Grey



Sierra Brown

Note: Colors may vary due to printing, please see actual product before making a selection.

#### **Sizes and Profiles**



#### 034- Craftsman 3/4"

5/16" x 3/4" x 8' L Available in Crystal White only



#### 025- Craftsman 2-I/2"

I/2" x 2-I/2" x 8' L Available in all colors



### 040- Craftsman 4"

I/2" x 4" x 8' L Available in all colors



The look of wood without the worry.