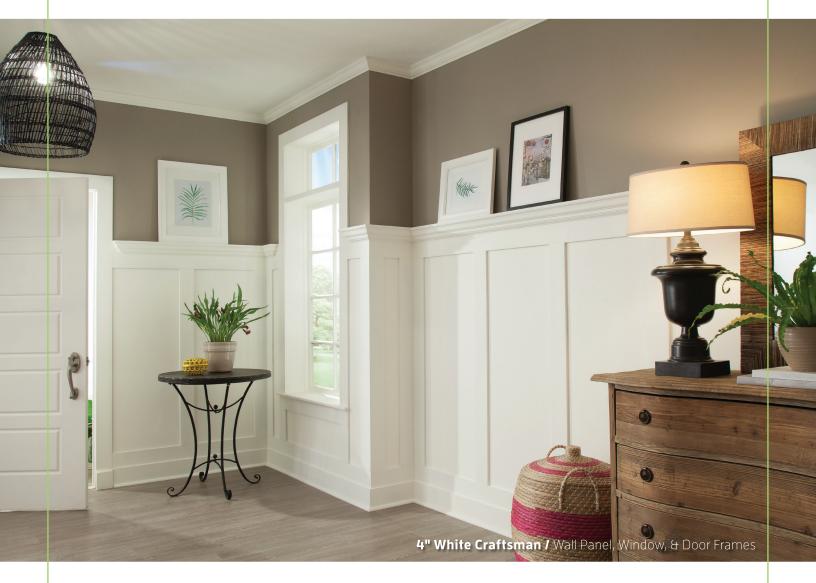

### 040- Craftsman 4"

I/2" x 4" x 8' L Available in all colors

The look of wood without the worry.