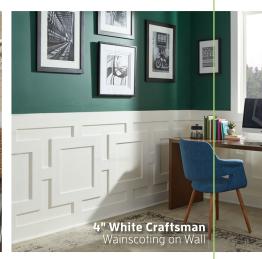

### 040- Craftsman 4"

I/2" x 4" x 8' L Available in all colors

The look of wood without the worry.