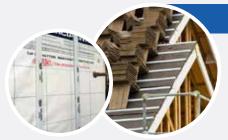

#### **Roof & Wall Batten**

IntePro<sup>®</sup> Roof Battens are light, durable and easy to handle. Our waterproof sheets help eliminate water ponding by allowing water to run freely down the roof through the fluted channels. The sheets are not as porous as wood so they don't absorb moisture, and they are shipped in easy-to-handle, two square bundles.

#### **Soil Erosion Panel**

IntePro® boards can be used for soil retention next to foundations. They prevent erosion next to foundations and support structures caused by stormwater runoff. It is made of strong, rigid plastic, and is impervious to both soil and water. Its thin, lightweight design allows for easy handling and storage savings. It is proven to outperform precast blocks, fiberboard, or lumber.