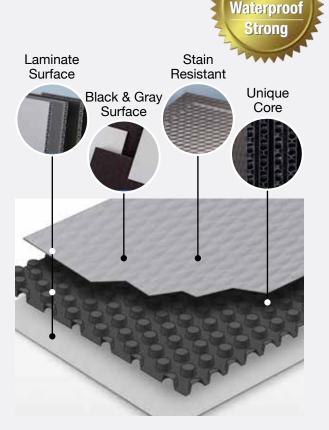

#### The Evolution of Corrugated Plastics

IntePro<sup>®</sup> TITAN is a unique multilayer panel that is remarkably lightweight yet exceptionally rigid and impact resistant. Made from 100% polypropylene, it is easily fabricated on traditional fluted plastic converting equipment. IntePro<sup>®</sup> TITAN can be die-cut, creased, sonic welded and heat bonded.

- Durable: Best-in-class strength to weight ratio
- Rugged: Superior crush, puncture and impact resistance
- Versatile: Applications in almost any industry
- Sustainable: Low impact manufacturing process & recyclable
- Sustainable: 100% recyclable at end-of-use cycle
- Omni-directional, Nominal thickness: 3mm, 5mm, 10mm