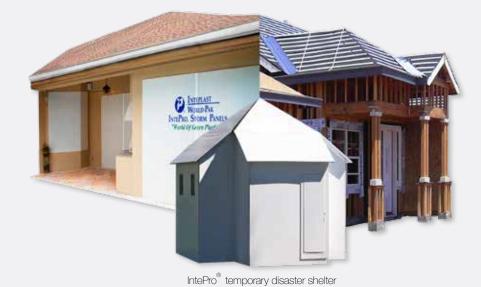

#### **Soil Erosion Panel**

IntePro® boards can be used for soil retention next to foundations. They prevent erosion next to foundations and support structures caused by stormwater runoff. It is made of strong, rigid plastic, and is impervious to both soil and water. Its thin, lightweight design allows for easy handling and storage savings. It is proven to outperform precast blocks, fiberboard, or lumber.

#### **Hurricane Panel**

Durable 16mm IntePro<sup>®</sup> Hurricane Storm Panels are lightweight, easy to install, and will not splinter like plywood. The waterproof panels will not warp or change in any way due to moisture. They also transmit diffused light unlike other alternatives.

IntePro<sup>®</sup> Hurricane Storm Panel passed the criteria for both ASTM E-1886-2 & ASTM E1996-02.