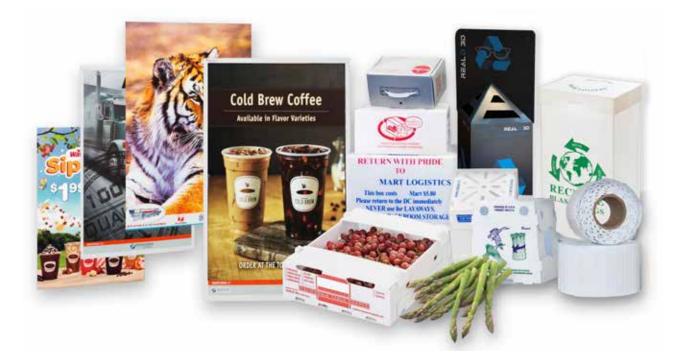

# IntePro® Applications PACKAGING

- Reusable
- Waterproof
- Durable
- Recyclable
- Lightweight

#### **Produce Box**

IntePro<sup>®</sup> sheets are ideal for agricultural packaging and storage. Our products have been frequently used for fruit and vegetable packaging, picking totes, seafood boxes and more. These lightweight boxes support easier use and handling, cheaper shipping and storage, they are even water and chemical resistant allowing for longer storage in controlled rooms.

#### **Material Handling**

IntePro<sup>®</sup> can be utilized for a variety of material handling applications. Our durable plastic boxes are used for DCto-store transport, break-pack shipping applications, etc. Other applications include nature stone boxes, cultured veneer, stone and brick companies. We also manufacture rolled material, which replaces the traditional wood lagging to protect industrial wire and cable.