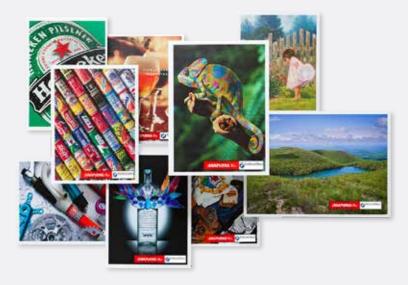

### IntePro® Applications GRAPHIC ARTS

- Superior print quality
- Excellent ink adhesion
- Outdoor sustainability
- Waterproof
- Chemical resistant

#### **Graphic Arts**

IntePro<sup>®</sup> plastic sheeting is ideal for all indoor and outdoor graphic art signage applications including election signs, pole signs, real estate signs, digital printing display, advertisement, lawn decorations, POP displays, bus / truck signs and agricultural seed signs.

#### UltraSmooth<sup>™</sup>

Our patented UltraSmooth<sup>™</sup> corrugated plastic has a unique surface which makes it optimal for screen printing. These plastic sheets offer unmatched print quality, higher output and lower ink consumption. U.S. Patent No. 6,759,114 B2