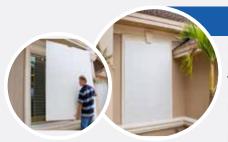

#### **Hurricane Panel**

Durable 16mm IntePro<sup>®</sup> Hurricane Storm Panels are lightweight, easy to install, and will not splinter like plywood. The waterproof panels will not warp or change in any way due to moisture. They also transmit diffused light unlike other alternatives.

IntePro<sup>®</sup> Hurricane Storm Panel passed the criteria for both ASTM E-1886-2 & ASTM E1996-02.