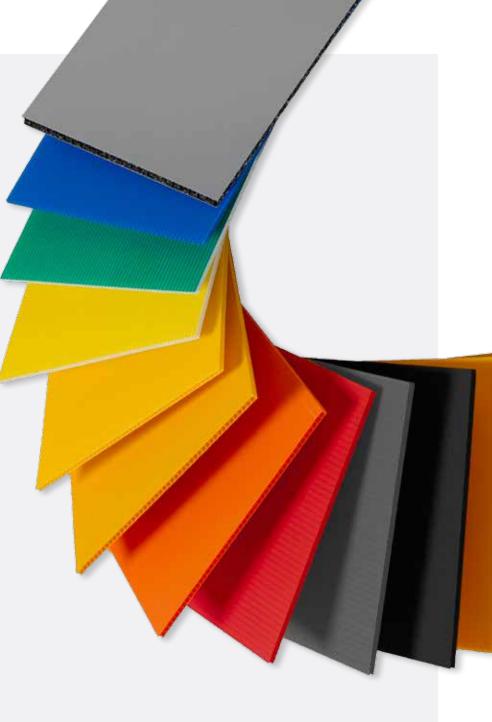

It is available with a thickness that range from 2 to 25mm and in a variety of colors. IntePro<sup>®</sup> boards are ideal for widespread applications and industries, such as signage, automotive, construction, shelters, converting, lamination, industrial, agricultural packaging, reusable boxes and shelf bins.

Regular IntePro<sup>®</sup> in different colors

X Flute, Triple Wall 25mm gauge IntePro®