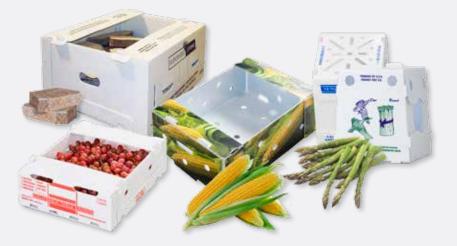

# IntePro® Applications PACKAGING

- Reusable
- Waterproof
- Durable
- Recyclable
- Lightweight

#### **Produce Box**

IntePro<sup>®</sup> sheets are ideal for agricultural packaging and storage. Our products have been frequently used for fruit and vegetable packaging, picking totes, seafood boxes and more. These lightweight boxes support easier use and handling, cheaper shipping and storage, they are even water and chemical resistant allowing for longer storage in controlled rooms.