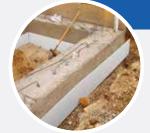

#### **Soil Erosion Panel**

IntePro® boards can be used for soil retention next to foundations. They prevent erosion next to foundations and support structures caused by stormwater runoff. It is made of strong, rigid plastic, and is impervious to both soil and water. Its thin, lightweight design allows for easy handling and storage savings. It is proven to outperform precast blocks, fiberboard, or lumber.