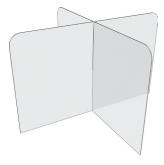

# **Quad Partition**

- · 2 pieces of translucent or natural dividers
- · Easy assembly of two dividers to create four stations
- No tools required