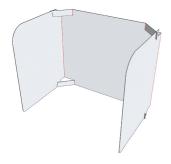

## **Work Station Partition**

- · Folded to U shape partition in two sizes
- Large: 40"W x 28"D x 30"H
- Small: 34"W x 22"D x 30"H
- · 4mm translucent or natural
- · Simple assembly
- · No tools required