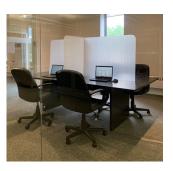

# IntePro® & Coroplast® Office Partitions

Whether you are working in a crowded office or sitting in the cafeteria at lunch, you can use your IntePro® / Coroplast® Office Partition. It assembles easily and quickly, and is durable, storage-friendly, and easily cleaned. Light is sufficiently diffused via our translucent and natural product options.

## **Applications**

- · Office workspace
- Workshop
- · Cafeterias and lunchrooms
- · School desk

1. Snap-on installation

2. Radius corner

3. Visibility

4. Lightweight

As your team returns to work, put them at ease by providing a safe and clean workspace. Let your associates know you care about their well-being with an IntePro® / Coroplast® Office Partition. Help them to stay focused on their work.