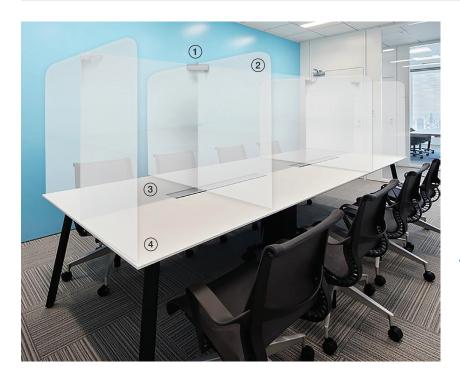

## **Applications**

- · Office workspace
- Workshop
- · Cafeterias and lunchrooms
- · School desk

1. Snap-on installation

2. Radius corner

3. Visibility

4. Lightweight

As your team returns to work, put them at ease by providing a safe and clean workspace. Let your associates know you care about their well-being with an IntePro® / Coroplast® Office Partition. Help them to stay focused on their work.