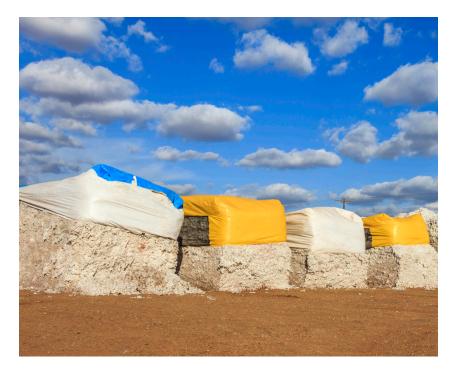

## XF CC Film Cover & Tarp

IntePlus<sup>®</sup> XF CC Film is puncture resistant and ideal for covers and tarps. It can be produced with different levels of UV inhibitors for outdoor exposure.

This film is used for grain and silage storage, vehicle and boat tarp, swimming pool, machine, cargo, irrigation trench, and cotton module covers.

## **Applications**

- Irrigation trench cover
- Winter swimming pool cover
- · Vehicle and boat tarpaulin
- Cotton module cover
- Machine cover
- · Grain and silage storage
- · Cargo protection cover

TEL: 1-800-452-2117 inteplus@inteplast.com www.inteplast.com