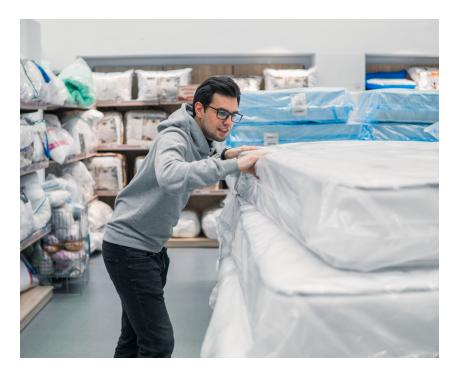

## XF FW Film Furniture Wrap

IntePlus<sup>®</sup> XF Furniture Wrap film is designed for furniture, mattress, and carpet industries as protection against post-manufacturing damage and excessive handling.

## Applications

- Mattress wrap
- Furniture wrap
- Carpet wrap
- Dust covers

TEL: 1-800-452-2117 inteplus@inteplast.com www.inteplast.com