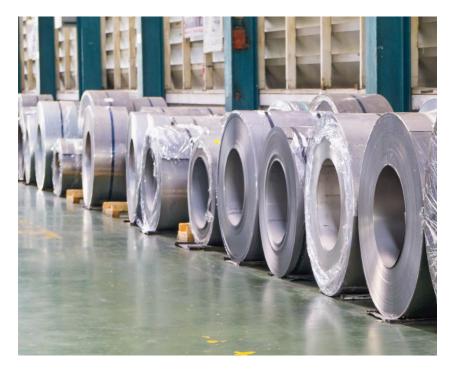

## XF MW Film Metal Wrap

IntePlus® XF Metal Wrap film is twice as strong as standard polyethylene materials of the same thickness. It is ideal for wrapping heavy or irregularly shaped items, including metal parts, machines, steel, and coil sheets.

## **Applications**

- Coils
- Machinery
- · Metal sheets
- · Cable wheels
- · Metal parts