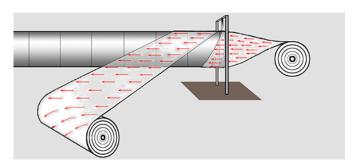

03.

Multi-layers of the spiralcut films, with orientations at opposite angles, are laminated together.

IntePlus®

TEL: 1-800-452-2117 inteplus@inteplast.com www.inteplast.com

OFFICE: 9 Peach Tree Hill Rd., Livingston, NJ 07039 PLANT: 101 Inteplast Blvd., Lolita, TX 77971