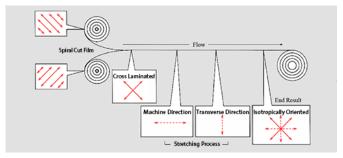

01.

The co-extruded film is blown from a three-ply resin structure, keeping the molecular orientation in the direction of machine operations.

The film bubble is cut at a specific angle by a spiral-cutting machine. Now the molecular orientation of the cut film is at a specific angle relative to the machine direction.

03.

Multi-layers of the spiralcut films, with orientations at opposite angles, are laminated together.

IntePlus®

TEL: 1-800-452-2117 inteplus@inteplast.com www.inteplast.com

OFFICE: 9 Peach Tree Hill Rd., Livingston, NJ 07039 PLANT: 101 Inteplast Blvd., Lolita, TX 77971