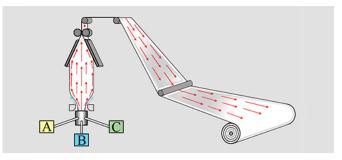

01.

The co-extruded film is blown from a three-ply resin structure, keeping the molecular orientation in the direction of machine operations.

The film bubble is cut at a specific angle by a spiral-cutting machine. Now the molecular orientation of the cut film is at a specific angle relative to the machine direction.